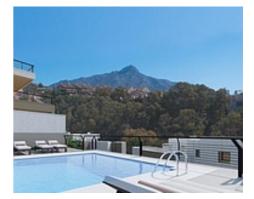

This new residential complex comprises 98 apartments distributed throughout several three storey buildings in contemporary Mediterranean style.

The 2 and 3 bedroom apartments and the wonderful penthouses and duplex homes are surrounded by carefully landscaped gardens and four communal pools.

The project has been designed to ensure that all of the homes enjoy impressive panoramic views from the generously sized terraces and living rooms.

Architecture in the communal areas at the project is inspired by the "Boho Chic" and "Country Chic" aesthetic concepts where natural materials and colours are combined to blend into the local scenery in a balanced way, favouring a relaxed ambience and an